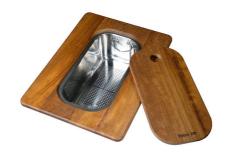

PANIER INOX POUR CUVE 34x40 CM

A611 F00

PLANCHE DE DECOUPE CRYSTAL 23x41 CM

A631 C00

PLANCHE DE DECOUPE DOUBLE IROKO

A644 F44

PLANCHE DE DECOUPE DOUBLE HDPE

A644 A01

PLANCHE DE DECOUPE DOUBLE IROKO

A644 F04

**CUVETTE PERFOREE INOX** 

A154 F00

\* only in combination with the accessory A644 F04

**CUVETTE PLASTIQUE BLANCHE** 

A153 A00