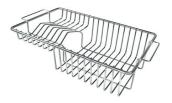

### GRILLE PORTE-ASSIETTES INOX 25x35

A100 A54

\* only in combination with the accessory A644 F04

## GRILLE POR.ASSIETTES INOX mm214x379

A100 C03

\* only in combination with the accessory A644 A01

## GRILLE PORTE-ASSIETTES INOX 250x425

A100 B01