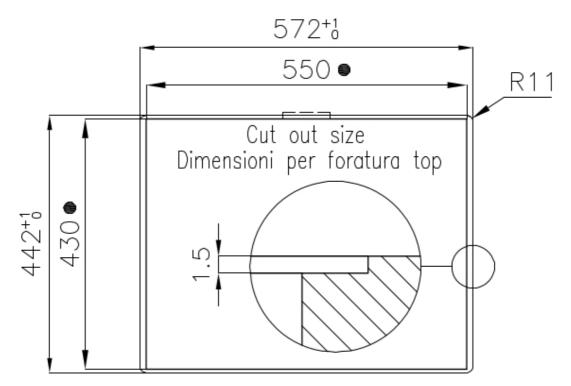

#### **TECHNICAL DATA**

intaglio per il troppo-pieno solo con top > 30 mm recess for housing the over-flow only for top > 30 mm

Built-in cut out for FTS - Foratura per installazione FTS