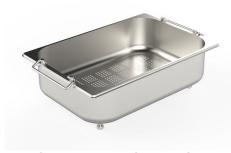

# INTRIGO 530 GOLD SOUS PLAN

Kitchen Sinks

Code: N453 S49

VASCA INTRIGO mm 530x400 R12 SOUSPLAN GOLD

#### **DETAILS**

| Coloring               | Gold                                                            |
|------------------------|-----------------------------------------------------------------|
| Edge/Installation Type | Undermount                                                      |
| Finish                 | PVD                                                             |
| Material               | AISI 304 stainless steel                                        |
| Texture                | Foster brushed                                                  |
| Base                   | 80 cm                                                           |
| Dimensions             | 570x440 mm                                                      |
| Standard fittings      | Fixing hooks, gasket, drain, overflow and siphon, boxed packing |
| Mixer holes            | No standard holes                                               |

| Built-in hole                 | View technical data sheet                                                                                                                                                                                                                                                                                                                    |
|-------------------------------|----------------------------------------------------------------------------------------------------------------------------------------------------------------------------------------------------------------------------------------------------------------------------------------------------------------------------------------------|
| Drainer                       | No                                                                                                                                                                                                                                                                                                                                           |
| Width                         | 57 cm                                                                                                                                                                                                                                                                                                                                        |
| Bowl dimension                | 530x400mm                                                                                                                                                                                                                                                                                                                                    |
| Number of bowls               | 1 bowl                                                                                                                                                                                                                                                                                                                                       |
| Waste fitting                 | Drain SPACE 3,5"                                                                                                                                                                                                                                                                                                                             |
| Notes:                        | As the product consists of a single seamless steel surface with no gaps or interstices, the use of garbage disposal and waste fitting with automatic control is not permitted.                                                                                                                                                               |
| FEATURES                      |                                                                                                                                                                                                                                                                                                                                              |
| Gold                          | The Gold finish is obtained by treating the steel with a physical process called PVD (Physical Vacuum Deposition) which deposits particles of noble metals on the surface. The result is a unique and refined aesthetic effect, and an improvement in the mechanical properties of the steel that is more resistant to shocks and scratches. |
| ONE SEAMLESS STEEL<br>SURFACE | The waste-fitting and overflow are moulded on the sink. The product is therefore made out of one seamless steel surface, without gaps or interstices. A great plus in terms of hygiene.                                                                                                                                                      |
| Deep bowls                    | This bowls reach an important depth, over 20 cm, thanks to the advanced production technology, that can be offer great capiency and practicity in all the washing operations.                                                                                                                                                                |
| High thickness                | Imm thick steel. A significant thickness, which guarantees the maximum sturdiness and durability.                                                                                                                                                                                                                                            |
| Perimetral overflow           | The overflow is always a security on the Foster sinks that prevents the overflow of water in case of oversights. The perimeter drain solution improves aesthetics thanks to its square and essential shape.                                                                                                                                  |