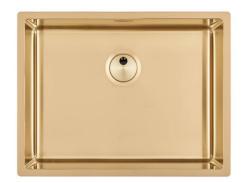

# INTRIGO 530 GOLD SOUS PLAN

Kitchen Sinks

Code: N453 S49

VASCA INTRIGO mm 530x400 R12 SOUSPLAN GOLD

#### **DETAILS**

| Coloring               | Gold                                                            |
|------------------------|-----------------------------------------------------------------|
| Edge/Installation Type | Undermount                                                      |
| Finish                 | PVD                                                             |
| Material               | AISI 304 stainless steel                                        |
| Texture                | Foster brushed                                                  |
| Base                   | 80 cm                                                           |
| Dimensions             | 570x440 mm                                                      |
| Standard fittings      | Fixing hooks, gasket, drain, overflow and siphon, boxed packing |
| Mixer holes            | No standard holes                                               |