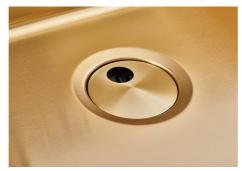

| Built-in hole                 | View technical data sheet                                                                                                                                                                                                                                                                                                                    |
|-------------------------------|----------------------------------------------------------------------------------------------------------------------------------------------------------------------------------------------------------------------------------------------------------------------------------------------------------------------------------------------|
| Drainer                       | No                                                                                                                                                                                                                                                                                                                                           |
| Width                         | 57 cm                                                                                                                                                                                                                                                                                                                                        |
| Bowl dimension                | 530x400mm                                                                                                                                                                                                                                                                                                                                    |
| Number of bowls               | 1 bowl                                                                                                                                                                                                                                                                                                                                       |
| Waste fitting                 | Drain SPACE 3,5"                                                                                                                                                                                                                                                                                                                             |
| Notes:                        | As the product consists of a single seamless steel surface with no gaps or interstices, the use of garbage disposal and waste fitting with automatic control is not permitted.                                                                                                                                                               |
| FEATURES                      |                                                                                                                                                                                                                                                                                                                                              |
| Gold                          | The Gold finish is obtained by treating the steel with a physical process called PVD (Physical Vacuum Deposition) which deposits particles of noble metals on the surface. The result is a unique and refined aesthetic effect, and an improvement in the mechanical properties of the steel that is more resistant to shocks and scratches. |
| ONE SEAMLESS STEEL<br>SURFACE | The waste-fitting and overflow are moulded on the sink. The product is therefore made out of one seamless steel surface, without gaps or interstices. A great plus in terms of hygiene.                                                                                                                                                      |
| Deep bowls                    | This bowls reach an important depth, over 20 cm, thanks to the advanced production technology, that can be offer great capiency and practicity in all the washing operations.                                                                                                                                                                |
| High thickness                | Imm thick steel. A significant thickness, which guarantees the maximum sturdiness and durability.                                                                                                                                                                                                                                            |
| Perimetral overflow           | The overflow is always a security on the Foster sinks that prevents the overflow of water in case of oversights. The perimeter drain solution improves aesthetics thanks to its square and essential shape.                                                                                                                                  |