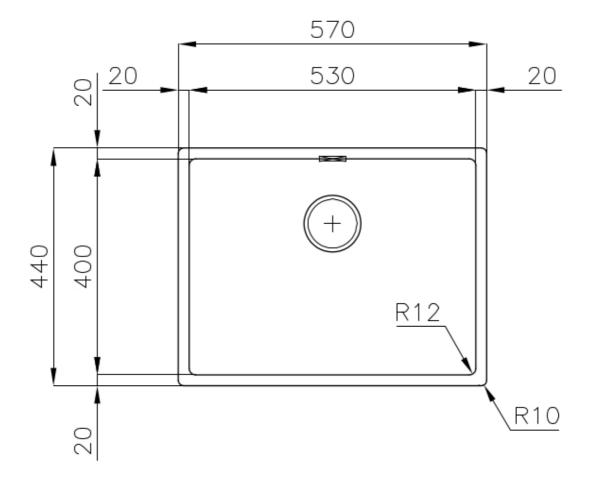

#### **DETAILS**

| Coloring               | Gold                                                            |
|------------------------|-----------------------------------------------------------------|
| Edge/Installation Type | Undermount                                                      |
| Finish                 | PVD                                                             |
| Material               | AISI 304 stainless steel                                        |
| Texture                | Foster brushed                                                  |
| Base                   | 80 cm                                                           |
| Dimensions             | 570x440 mm                                                      |
| Standard fittings      | Fixing hooks, gasket, drain, overflow and siphon, boxed packing |
| Mixer holes            | No standard holes                                               |

| Built-in hole                 | View technical data sheet                                                                                                                                                                                                                                                                                                                    |
|-------------------------------|----------------------------------------------------------------------------------------------------------------------------------------------------------------------------------------------------------------------------------------------------------------------------------------------------------------------------------------------|
| Drainer                       | No                                                                                                                                                                                                                                                                                                                                           |
| Width                         | 57 cm                                                                                                                                                                                                                                                                                                                                        |
| Bowl dimension                | 530x400mm                                                                                                                                                                                                                                                                                                                                    |
| Number of bowls               | 1 bowl                                                                                                                                                                                                                                                                                                                                       |
| Waste fitting                 | Drain SPACE 3,5"                                                                                                                                                                                                                                                                                                                             |
| Notes:                        | As the product consists of a single seamless steel surface with no gaps or interstices, the use of garbage disposal and waste fitting with automatic control is not permitted.                                                                                                                                                               |
| FEATURES                      |                                                                                                                                                                                                                                                                                                                                              |
| Gold                          | The Gold finish is obtained by treating the steel with a physical process called PVD (Physical Vacuum Deposition) which deposits particles of noble metals on the surface. The result is a unique and refined aesthetic effect, and an improvement in the mechanical properties of the steel that is more resistant to shocks and scratches. |
| ONE SEAMLESS STEEL<br>SURFACE | The waste-fitting and overflow are moulded on the sink. The product is therefore made out of one seamless steel surface, without gaps or interstices. A great plus in terms of hygiene.                                                                                                                                                      |
| Deep bowls                    | This bowls reach an important depth, over 20 cm, thanks to the advanced production technology, that can be offer great capiency and practicity in all the washing operations.                                                                                                                                                                |
| High thickness                | Imm thick steel. A significant thickness, which guarantees the maximum sturdiness and durability.                                                                                                                                                                                                                                            |
| Perimetral overflow           | The overflow is always a security on the Foster sinks that prevents the overflow of water in case of oversights. The perimeter drain solution improves aesthetics thanks to its square and essential shape.                                                                                                                                  |