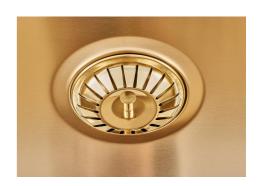

| Save space system   | Drain and siphon are designed to leave as much space as possible in the under-sink area, more and more useful today for theseparate waste collection systems.                                         |
|---------------------|-------------------------------------------------------------------------------------------------------------------------------------------------------------------------------------------------------|
| Small radius        | Bowls with squared shapes with a modern design and an increased capacity, for a minimal aesthetics connected with an extreme practicity.                                                              |
| Space waste fitting | The elegant SPACE steel cap closes the drain and leaves no visible residues collected in the basket below. Space also has a small footprint and allows the optimal use of the under-sink compartment. |