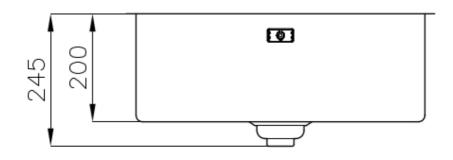

#### **TECHNICAL DATA**

intaglio per il troppo-pieno solo con top > 30 mm recess for housing the over-flow only for top > 30 mm

Built-in cut out for FTS - Foratura per installazione FTS