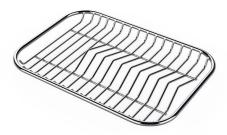

NICAL DATA**







intaglio per il troppo-pieno solo con top > 30 mm recess for housing the over-flow only for top > 30 mm



Built-in cut out for FTS - Foratura per installazione FTS

#### **GALLERY**









#### **OPTIONAL ACCESSORIES**



**CUVETTE INOX PERFOREE** 

A151 F00

\* only in combination with the accessory A644 A01



KIT RÂPES ET PLANCHE DE DECOUPE HDPE

A159 A01

\* only in combination with the accessory A644 A01



PANIER INOX POUR CUVE 34x40 CM

A611 F00



PLANCHE DE DECOUPE CRYSTAL 23x41 CM

A631 C00



PLANCHE DE DECOUPE DOUBLE IROKO

A644 F44



PLANCHE DE DECOUPE DOUBLE HDPE

A644 A01



PLANCHE DE DECOUPE DOUBLE IROKO

A644 F04



**CUVETTE PERFOREE INOX** 

A154 F00

\* only in combination with the accessory A644 F04



**CUVETTE PLASTIQUE BLANCHE** 

A153 A00



### GRILLE PORTE-ASSIETTES INOX 25x35

A100 A54

\* only in combination with the accessory A644 F04



## GRILLE POR.ASSIETTES INOX mm214x379

A100 C03

\* only in combination with the accessory A644 A01



## GRILLE PORTE-ASSIETTES INOX 250x425

A100 B01

#### **RECOMMENDED PAIRINGS**



**INCISO GUN METAL** 

R424 S56