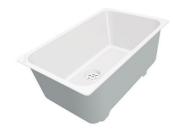

PLANCHE DE DECOUPE DOUBLE IROKO

A644 F04

**CUVETTE PERFOREE INOX** 

A154 F00

\* only in combination with the accessory A644 F04

**CUVETTE PLASTIQUE BLANCHE** 

A153 A00