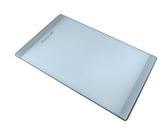

# INTRIGO 530 GOLD SOUS PLAN

Kitchen Sinks

Code: N453 S49

VASCA INTRIGO mm 530x400 R12 SOUSPLAN GOLD

#### **DETAILS**

| Coloring               | Gold                                                            |
|------------------------|-----------------------------------------------------------------|
| Edge/Installation Type | Undermount                                                      |
| Finish                 | PVD                                                             |
| Material               | AISI 304 stainless steel                                        |
| Texture                | Foster brushed                                                  |
| Base                   | 80 cm                                                           |
| Dimensions             | 570x440 mm                                                      |
| Standard fittings      | Fixing hooks, gasket, drain, overflow and siphon, boxed packing |
| Mixer holes            | No standard holes                                               |