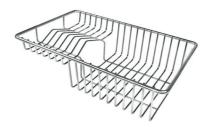

PANIER INOX POUR CUVE 34x40 CM

A611 F00

PLANCHE DE DECOUPE CRYSTAL 23x41 CM

A631 C00

PLANCHE DE DECOUPE DOUBLE IROKO

A644 F44

PLANCHE DE DECOUPE DOUBLE HDPE

A644 A01