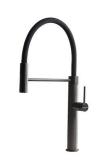

in combination with the accessory A644 A01



KIT RÂPES ET PLANCHE DE DECOUPE HDPE

A159 A01

\* only in combination with the accessory A644 A01



PANIER INOX POUR CUVE 34x40 CM

A611 F00



PLANCHE DE DECOUPE CRYSTAL 23x41 CM

A631 C00



PLANCHE DE DECOUPE DOUBLE IROKO

A644 F44



PLANCHE DE DECOUPE DOUBLE HDPE

A644 A01



PLANCHE DE DECOUPE DOUBLE IROKO

A644 F04



**CUVETTE PERFOREE INOX** 

A154 F00

\* only in combination with the accessory A644 F04



**CUVETTE PLASTIQUE BLANCHE** 

A153 A00



### GRILLE PORTE-ASSIETTES INOX 25x35

A100 A54

\* only in combination with the accessory A644 F04



## GRILLE POR.ASSIETTES INOX mm214x379

A100 C03

\* only in combination with the accessory A644 A01



## GRILLE PORTE-ASSIETTES INOX 250x425

A100 B01

#### **RECOMMENDED PAIRINGS**



**INCISO GUN METAL** 

R424 S56